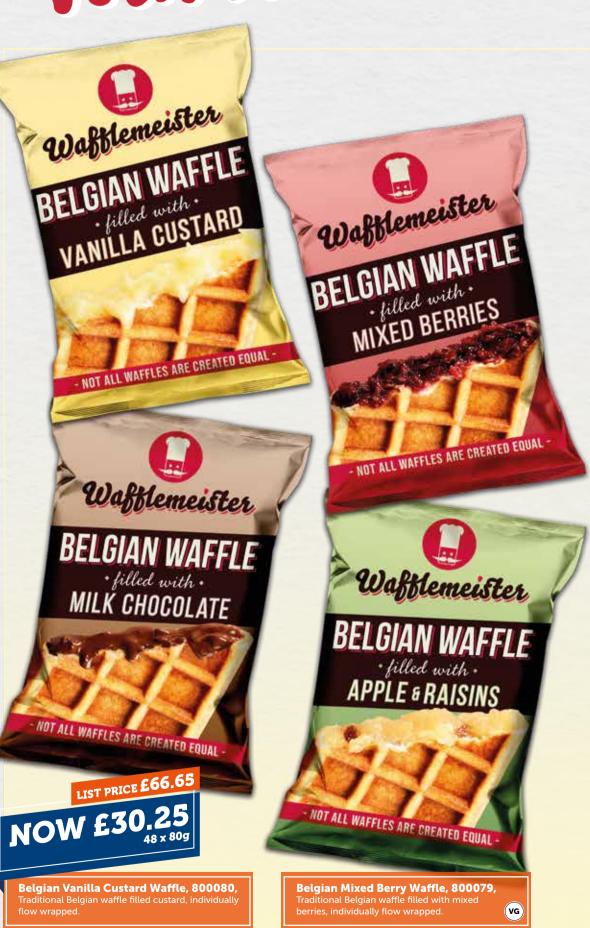

## TOOCIANT TOO

Belgian Apple & Raisin Waffle, 800081,

LIST PRICE £78.75 **NOW £35**. Belgian Cheddar & Ham Waffle, 800082,

Pelicious filled waffles to enjoy on the go!

Although the information in this publication is as accurate as possible at time of prin of prior products is as close as the printing process allows. Weights and proportions costs

Belgian Chocolate Waffle, 800078,

(vg)