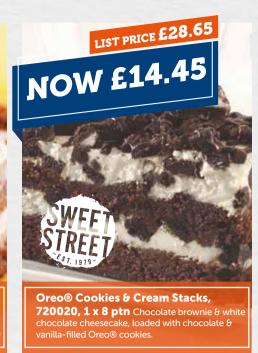

## TOOCIANT TOO

Belgian Apple & Raisin Waffle, 800081,

LIST PRICE £78.75 **NOW £35**. Belgian Cheddar & Ham Waffle, 800082,

Pelicious filled waffles to enjoy on the go!

Although the information in this publication is as accurate as possible at time of prin of prior products is as close as the printing process allows. Weights and proportions costs