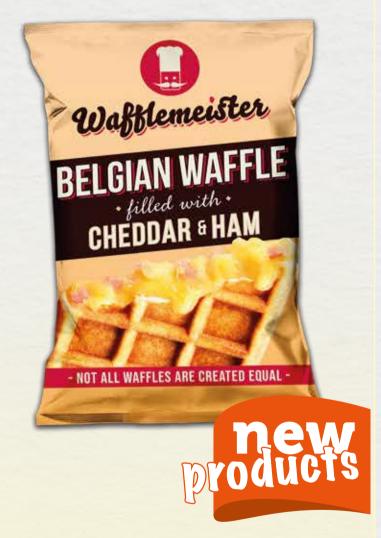

## TOOCIANT TOO

Belgian Apple & Raisin Waffle, 800081,

LIST PRICE £78.75 **NOW £35**. Belgian Cheddar & Ham Waffle, 800082,

Pelicious filled waffles to enjoy on the go!

Although the information in this publication is as accurate as possible at time of prin of prior products is as close as the printing process allows. Weights and proportions costs