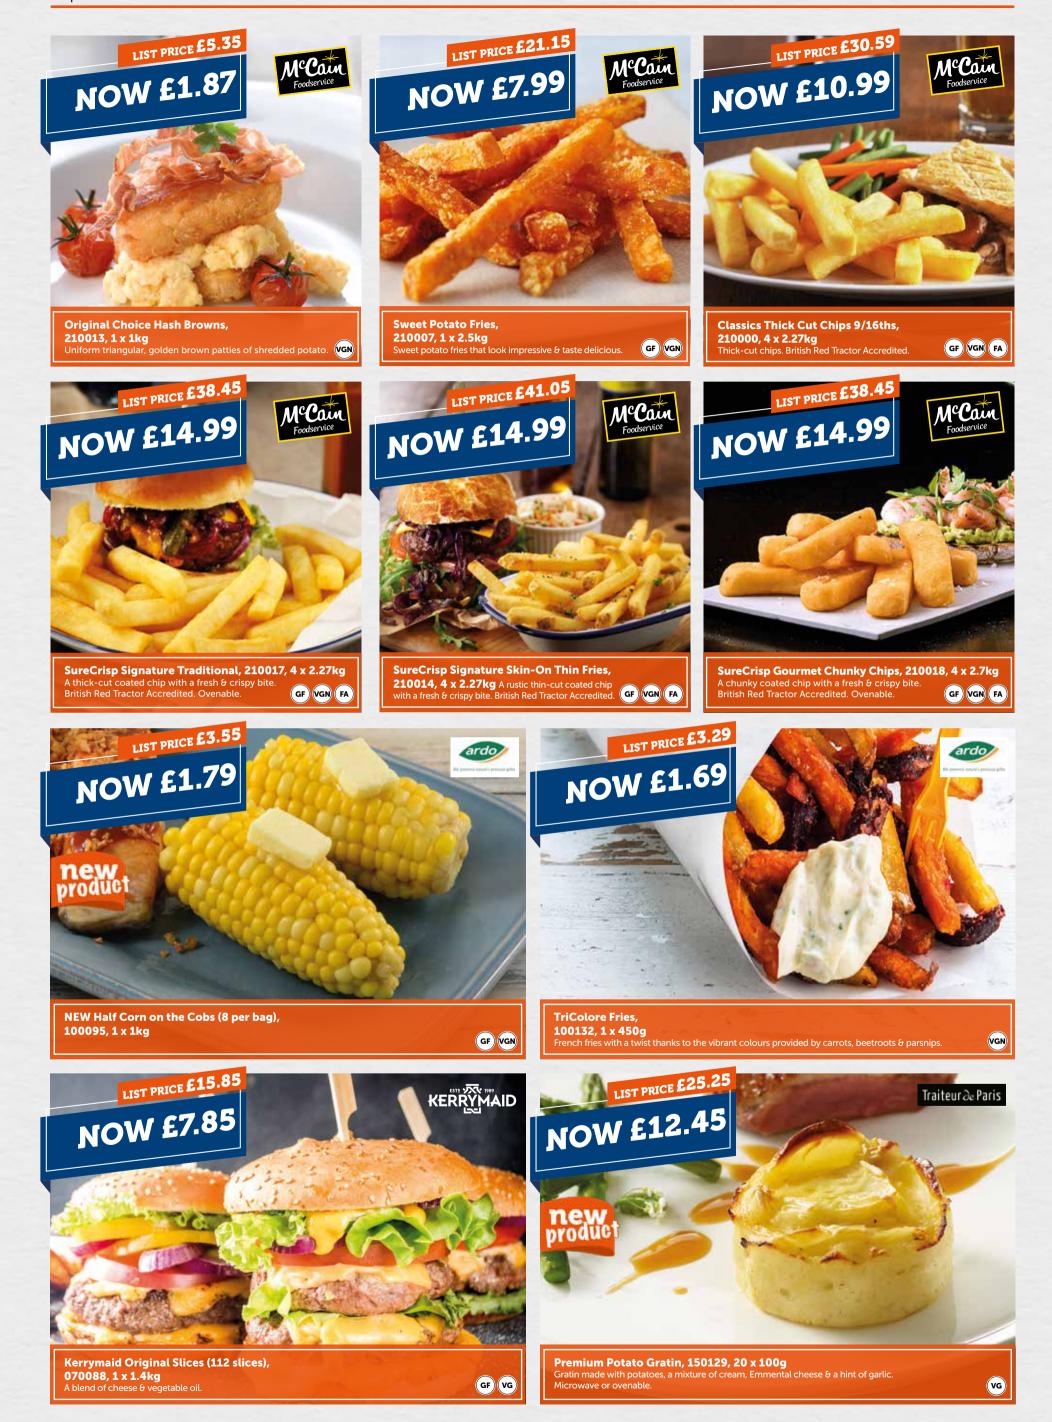

## TOOCIANT TOO

Belgian Apple & Raisin Waffle, 800081,

LIST PRICE £78.75 **NOW £35**. Belgian Cheddar & Ham Waffle, 800082,

Pelicious filled waffles to enjoy on the go!

Although the information in this publication is as accurate as possible at time of prin of prior products is as close as the printing process allows. Weights and proportions costs

Belgian Chocolate Waffle, 800078,

(vg)