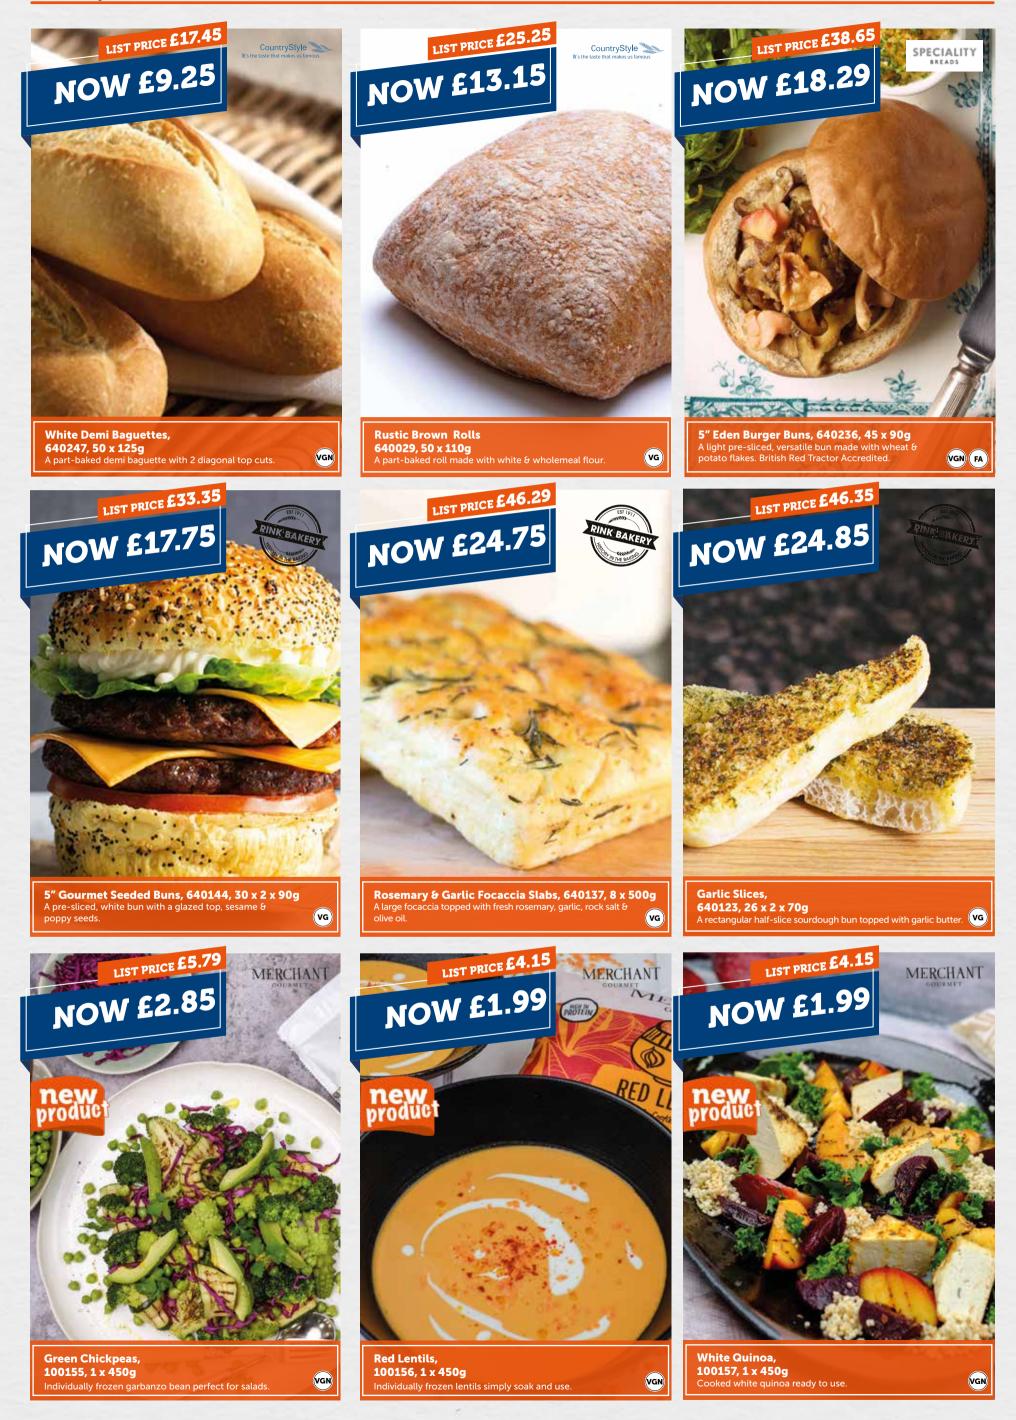

Soil Association FOOD FOR LIFE







Summer 2022 1st Jun- 31st Aug

## TOOCIANT TOO



Belgian Apple & Raisin Waffle, 800081,

LIST PRICE £78.75 **NOW £35**. Belgian Cheddar & Ham Waffle, 800082,





Pelicious filled waffles to enjoy on the go!

Although the information in this publication is as accurate as possible at time of prin of prior products is as close as the printing process allows. Weights and proportions costs

Belgian Chocolate Waffle, 800078,

(vg)







## key to symbols

As supporter of Erudus, the food industry's collaborative solutions to sharing product data, Hopwells understand the importance of being clear on food allergens. We have detailed allergen information for each of our products - which you can access via the app. You are responsible for displaying allergen information to customers in a way that conforms with

TO ENSURE UP-TO-DATE ALLERGEN INFORMATION, PLEASE ALWAYS CHECK PRODUCT LABEL AT THE TIME OF DELIVERY.

Suitable for Coeliacs (GF)

(VGN) Suitable for Vegans

 $(v_G)$ Suitable for Vegetarians

(FA) Farm Assured

(FSC) Sustainably Sourced Fish & Seafood

SEE APP FOR A FULL ALLERGEN DETAILS.

















































































NEW
THIS™ ISN'T BACON
PLANT-BASED RASHERS
41