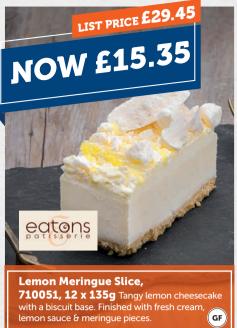

ole  $\theta$  line caught tuna, succulent sweetcorn, mayo  $\theta$  mature cheddar cheese.









Tuna Melt Panini,



GF























Delicious squid in a crispy coating.

Raw chicken breast. Red Tractor Accr







Battered, pre-fried Hake fillet with skin.

Hake Goujons,

300093, 1 x 1kg



Baked Chicken Balti Pie, 600111, 12 x 228g

Chunks of chicken in a rich Balti sauce in a light puff pastry case.



















Pork Pie, 600123, 2 x 1.35kg Pastry filled









**360017, 1 x 450g**Wholetail scampi in breadcrumb. May contain more than one tail.































(approx 20g each), 410175, 1 x 2kg









Sweet Potato Fries, 210007, 1 x 2.5kg

(GF) (VGN

Sweet potato fries that look impressive



















& centred with Baileys® cream fondant































Speculoos Caramel Cake, 710127, 1 x 14pp 2-layer speculoos sponge, filled & topped with toffee frosting, GF VG speculoos sauce & gingery crumb.

**Chocolate Cherry Brownie Cake,** 710128, 1 x 14pp 2-layer chocolate sponge filled with cherry sauce  $\vartheta$  frosting. Topped wichocolate frosting, brownie cubes. VGN

St. Clements Cake, 710129, 1 x 14pp 2-layer lemon flavour sponge, filled with oral frosting. Topped with lemon frosting, apricot pieces & a drizzle of lemon icing. VGN