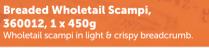

Pork Pie, 600123, 2 x 1.35kg Pastry filled

**360017, 1 x 450g**Wholetail scampi in breadcrumb. May contain more than one tail.

(approx 20g each), 410175, 1 x 2kg

Sweet Potato Fries, 210007, 1 x 2.5kg

(GF) (VGN