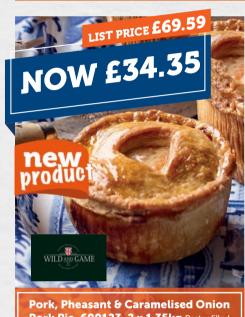

Pork Pie, 600123, 2 x 1.35kg Pastry filled

**360017, 1 x 450g**Wholetail scampi in breadcrumb. May contain more than one tail.

(approx 20g each), 410175, 1 x 2kg

Sweet Potato Fries, 210007, 1 x 2.5kg

(GF) (VGN