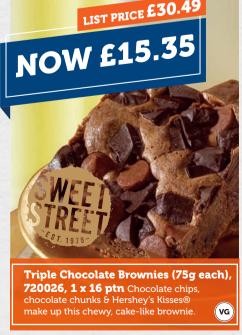

tone baked ciabatta panini hand filled with pole  $\theta$  line caught tuna, succulent sweetcorn, mayo  $\theta$  mature cheddar cheese.









Tuna Melt Panini,



GF























Delicious squid in a crispy coating.

Raw chicken breast. Red Tractor Accr







Battered, pre-fried Hake fillet with skin.

Hake Goujons,

300093, 1 x 1kg



Baked Chicken Balti Pie, 600111, 12 x 228g

Chunks of chicken in a rich Balti sauce in a light puff pastry case.



















Pork Pie, 600123, 2 x 1.35kg Pastry filled









**360017, 1 x 450g**Wholetail scampi in breadcrumb. May contain more than one tail.































(approx 20g each), 410175, 1 x 2kg









Sweet Potato Fries, 210007, 1 x 2.5kg

(GF) (VGN

Sweet potato fries that look impressive



















& centred with Baileys® cream fondant































Speculoos Caramel Cake, 710127, 1 x 14pp 2-layer speculoos sponge, filled & topped with toffee frosting, GF VG speculoos sauce & gingery crumb.

**Chocolate Cherry Brownie Cake,** 710128, 1 x 14pp 2-layer chocolate sponge filled with cherry sauce  $\vartheta$  frosting. Topped wichocolate frosting, brownie cubes. VGN

St. Clements Cake, 710129, 1 x 14pp 2-layer lemon flavour sponge, filled with oral frosting. Topped with lemon frosting, apricot pieces & a drizzle of lemon icing. VGN