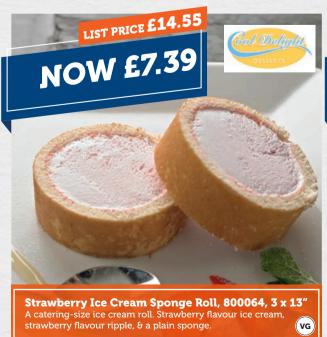

scampi in breadcrumb. May contain more than one tail.































(approx 20g each), 410175, 1 x 2kg









Sweet Potato Fries, 210007, 1 x 2.5kg

(GF) (VGN

Sweet potato fries that look impressive



















& centred with Baileys® cream fondant































Speculoos Caramel Cake, 710127, 1 x 14pp 2-layer speculoos sponge, filled & topped with toffee frosting, GF VG speculoos sauce & gingery crumb.

**Chocolate Cherry Brownie Cake,** 710128, 1 x 14pp 2-layer chocolate sponge filled with cherry sauce  $\vartheta$  frosting. Topped wichocolate frosting, brownie cubes. VGN

St. Clements Cake, 710129, 1 x 14pp 2-layer lemon flavour sponge, filled with oral frosting. Topped with lemon frosting, apricot pieces & a drizzle of lemon icing. VGN