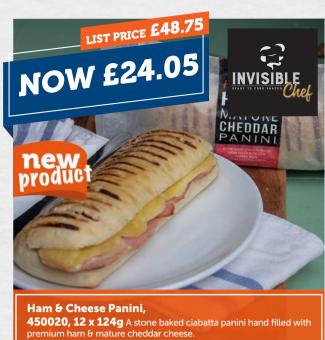

9g A stonebaked pizza base topped with BBQ style sauce

mozzarella, chicken, bacon, onions & peppers.













(VG















As supporter of Erudus, the food industry's collaborative solutions to sharing product data, Hopwells understand the importance of being clear on food allergens. We have detailed allergen information for each of our products - which you can access via the app. You are responsible for displaying allergen information to customers in a way that conforms with

TO ENSURE UP-TO-DATE ALLERGEN INFORMATION, PLEASE ALWAYS CHECK PRODUCT LABEL AT THE TIME OF DELIVERY.

- **Suitable for Coeliacs** (GF)
- (VGN) Suitable for Vegans
- $(v_G)$ Suitable for Vegetarians
- (FA) Farm Assured
- Sustainably Sourced Fish & Seafood (FSC)

SEE APP FOR A FULL ALLERGEN DETAILS.











**450021, 12 x 167g** A stone baked ciabatta panini hand filled with pole  $\theta$  line caught tuna, succulent sweetcorn, mayo  $\theta$  mature cheddar cheese.









Tuna Melt Panini,



GF























Delicious squid in a crispy coating.

Raw chicken breast. Red Tractor Accr







Battered, pre-fried Hake fillet with skin.

Hake Goujons,

300093, 1 x 1kg



Baked Chicken Balti Pie, 600111, 12 x 228g

Chunks of chicken in a rich Balti sauce in a light puff pastry case.



















Pork Pie, 600123, 2 x 1.35kg Pastry filled









**360017, 1 x 450g**Wholetail scampi in breadcrumb. May contain more than one tail.































(approx 20g each), 410175, 1 x 2kg









Sweet Potato Fries, 210007, 1 x 2.5kg

(GF) (VGN

Sweet potato fries that