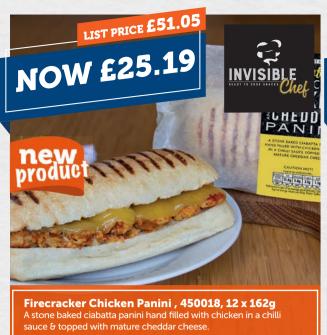

SEE APP FOR A FULL ALLERGEN DETAILS.

**450021, 12 x 167g** A stone baked ciabatta panini hand filled with pole  $\theta$  line caught tuna, succulent sweetcorn, mayo  $\theta$  mature cheddar cheese.

Tuna Melt Panini,