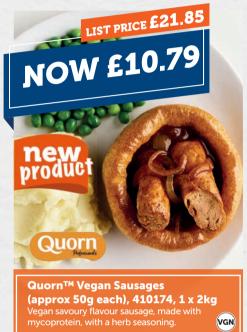

Pork Pie, 600123, 2 x 1.35kg Pastry filled

**360017, 1 x 450g**Wholetail scampi in breadcrumb. May contain more than one tail.

(approx 20g each), 410175, 1 x 2kg

Sweet Potato Fries, 210007, 1 x 2.5kg

(GF) (VGN