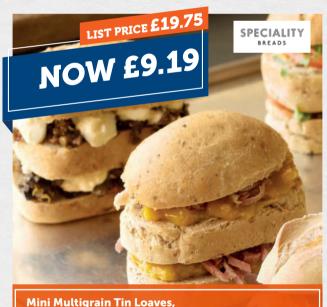

Soil Association FOOD FOR LIFE









Autumn 2022 1st Sept- 30th Nov

## 1019efood

Includes over 90 special offers



## WITH RESPECT news ? ODFELLA?







7 x 549g A stonebaked pizza base topped with BBQ style sauce

mozzarella, chicken, bacon, onions & peppers.













(VG















As supporter of Erudus, the food industry's collaborative solutions to sharing product data, Hopwells understand the importance of being clear on food allergens. We have detailed allergen information for each of our products - which you can access via the app. You are responsible for displaying allergen information to customers in a way that conforms with

TO ENSURE UP-TO-DATE ALLERGEN INFORMATION, PLEASE ALWAYS CHECK PRODUCT LABEL AT THE TIME OF DELIVERY.

- **Suitable for Coeliacs** (GF)
- (VGN) Suitable for Vegans
- $(v_G)$ Suitable for Vegetarians
- (FA) Farm Assured
- Sustainably Sourced Fish & Seafood (FSC)

SEE APP FOR A FULL ALLERGEN DETAILS.











**450021, 12 x 167g** A stone baked ciabatta panini hand filled with pole  $\theta$  line caught tuna, succulent sweet