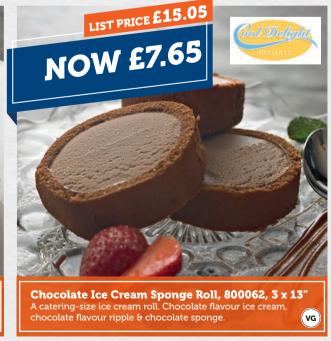

Sweet potato fries that look impressive

& centred with Baileys® cream fondant

Speculoos Caramel Cake, 710127, 1 x 14pp 2-layer speculoos sponge, filled & topped with toffee frosting, GF VG speculoos sauce & gingery crumb.