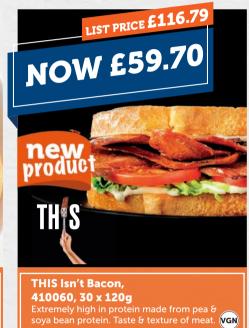

for Vegetarians
- (FA) Farm Assured
- Sustainably Sourced Fish & Seafood (FSC)

SEE APP FOR A FULL ALLERGEN DETAILS.











**450021, 12 x 167g** A stone baked ciabatta panini hand filled with pole  $\theta$  line caught tuna, succulent sweetcorn, mayo  $\theta$  mature cheddar cheese.









Tuna Melt Panini,



GF























Delicious squid in a crispy coating.

Raw chicken breast. Red Tractor Accr







Battered, pre-fried Hake fillet with skin.

Hake Goujons,

300093, 1 x 1kg



Baked Chicken Balti Pie, 600111, 12 x 228g

Chunks of chicken in a rich Balti sauce in a light puff pastry case.



















Pork Pie, 600123, 2 x 1.35kg Pastry filled









**360017, 1 x 450g**Wholetail scampi in breadcrumb. May contain more than one tail.































(approx 20g each), 410175, 1 x 2kg









Sweet Potato Fries, 210007, 1 x 2.5kg

(GF) (VGN

Sweet potato fries that look impressive



















& centred with Baileys® cream fondant































Speculoos Caramel Cake, 710127, 1 x 14pp 2-layer speculoos sponge, filled & topped with toffee frosting, GF VG speculoos sauce & gingery crumb.

**Chocolate Cherry Brownie Cake,** 710128, 1 x 14pp 2-layer chocolate sponge filled with cherry sauce  $\vartheta$  frosting. Topped wichocolate frosting, brownie cubes. VGN

St. Clements Cake, 710129, 1 x 14pp 2-layer lemon flavour sponge, filled with oral frosting. Topped with lemon frosting, apricot pieces & a drizzle of lemon icing. VGN