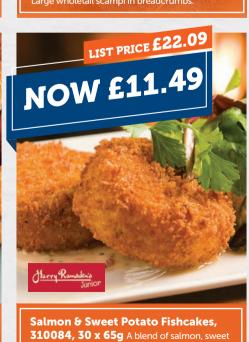

Pork Pie, 600123, 2 x 1.35kg Pastry filled

**360017, 1 x 450g**Wholetail scampi in breadcrumb. May contain more than one tail.

(approx 20g each), 410175, 1 x 2kg

Sweet Potato Fries, 210007, 1 x 2.5kg

(GF) (VGN