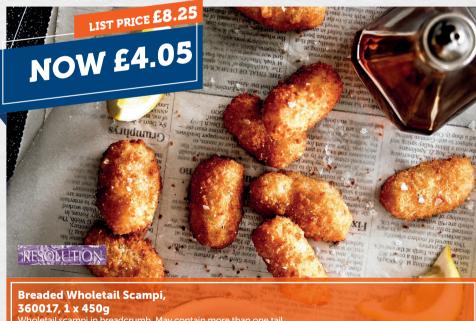

Pork Pie, 600123, 2 x 1.35kg Pastry filled

**360017, 1 x 450g**Wholetail scampi in breadcrumb. May contain more than one tail.

(approx 20g each), 410175, 1 x 2kg

Sweet Potato Fries, 210007, 1 x 2.5kg

(GF) (VGN