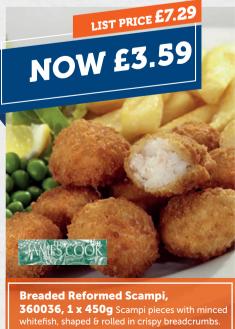

$(v_G)$ Suitable for Vegetarians
- (FA) Farm Assured
- Sustainably Sourced Fish & Seafood (FSC)

SEE APP FOR A FULL ALLERGEN DETAILS.











**450021, 12 x 167g** A stone baked ciabatta panini hand filled with pole  $\theta$  line caught tuna, succulent sweetcorn, mayo  $\theta$  mature cheddar cheese.









Tuna Melt Panini,



GF























Delicious squid in a crispy coating.

Raw chicken breast. Red Tractor Accr







Battered, pre-fried Hake fillet with skin.

Hake Goujons,

300093, 1 x 1kg



Baked Chicken Balti Pie, 600111, 12 x 228g

Chunks of chicken in a rich Balti sauce in a light puff pastry case.



















Pork Pie, 600123, 2 x 1.35kg Pastry filled









**360017, 1 x 450g**Wholetail scampi in breadcrumb. May contain more than one tail.































(approx 20g each), 410175, 1 x 2kg









Sweet Potato Fries, 210007, 1 x 2.5kg

(GF) (VGN

Sweet potato fries that look impressive



















& centred with Baileys® cream fondant































Speculoos Caramel Cake, 710127, 1 x 14pp 2-layer speculoos sponge, filled & topped with toffee frosting, GF VG speculoos sauce & gingery crumb.

**Chocolate Cherry Brownie Cake,** 710128, 1 x 14pp 2-layer chocolate sponge filled with cherry sauce  $\vartheta$  frosting. Topped wichocolate frosting, brownie cubes. VGN

St. Clements Cake, 710129, 1 x 14pp 2-layer lemon flavour sponge, filled with oral frosting. Topped with lemon frosting, apricot pieces & a drizzle of lemon icing. VGN