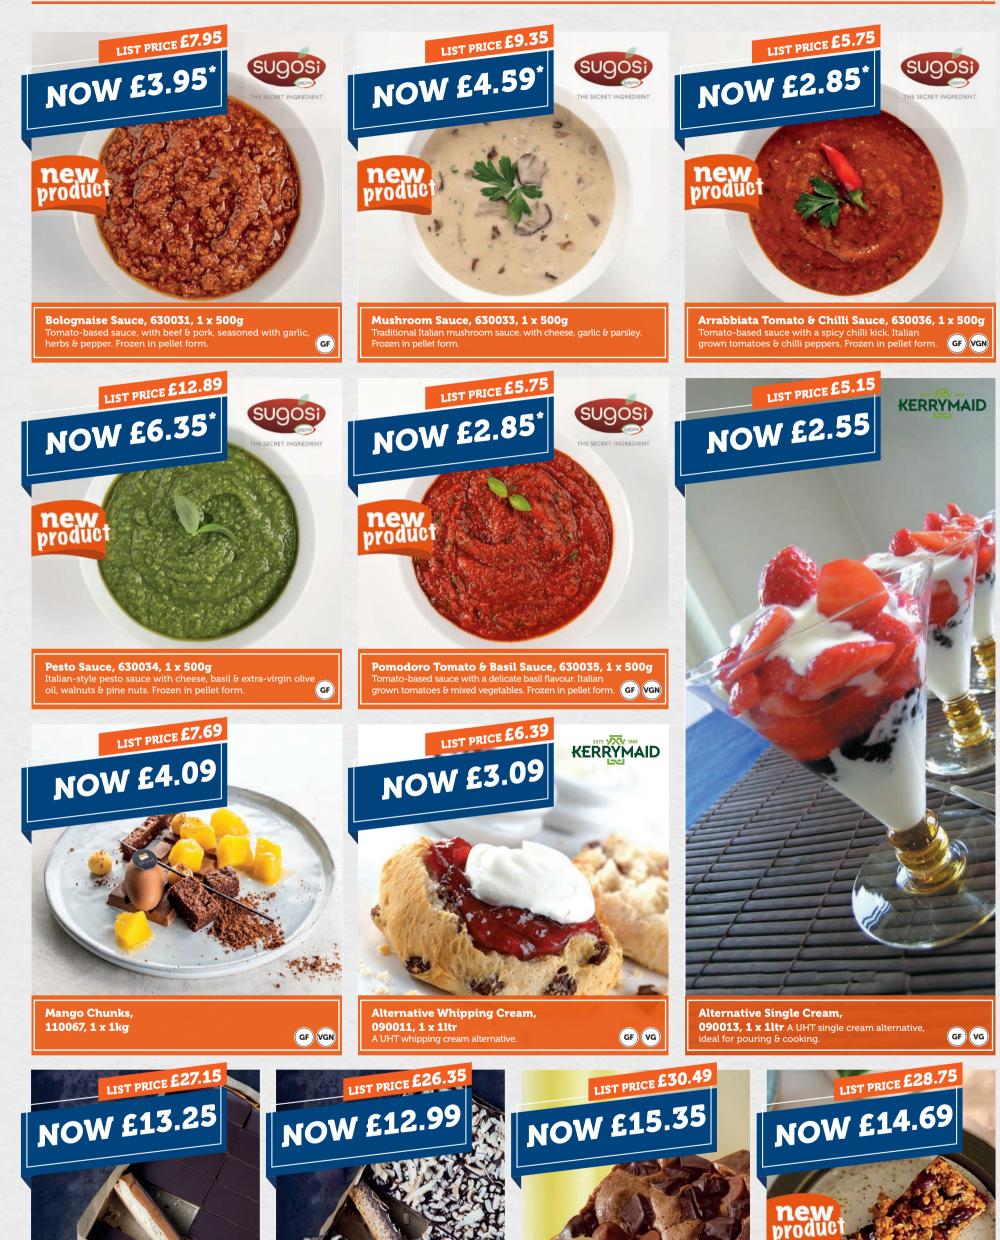

** A stone baked ciabatta panini hand filled with pole  $\theta$  line caught tuna, succulent sweetcorn, mayo  $\theta$  mature cheddar cheese.









Tuna Melt Panini,



GF























Delicious squid in a crispy coating.

Raw chicken breast. Red Tractor Accr







Battered, pre-fried Hake fillet with skin.

Hake Goujons,

300093, 1 x 1kg



Baked Chicken Balti Pie, 600111, 12 x 228g

Chunks of chicken in a rich Balti sauce in a light puff pastry case.



















Pork Pie, 600123, 2 x 1.35kg Pastry filled









**360017, 1 x 450g**Wholetail scampi in breadcrumb. May contain more than one tail.































(approx 20g each), 410175, 1 x 2kg









Sweet Potato Fries, 210007, 1 x 2.5kg

(GF) (VGN

Sweet potato fries that look impressive



















& centred with Baileys® cream fondant































Speculoos Caramel Cake, 710127, 1 x 14pp 2-layer speculoos sponge, filled & topped with toffee frosting, GF VG speculoos sauce & gingery crumb.

**Chocolate Cherry Brownie Cake,** 710128, 1 x 14pp 2-layer chocolate sponge filled with cherry sauce  $\vartheta$  frosting. Topped wichocolate frosting, brownie cubes. VGN

St. Clements Cake, 710129, 1 x 14pp 2-layer lemon flavour sponge, filled with oral frosting. Topped with lemon frosting, apricot pieces & a drizzle of lemon icing. VGN