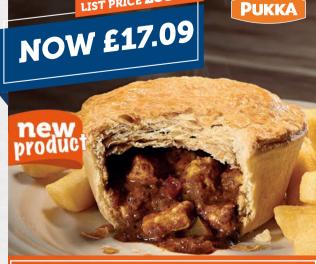

GF

Delicious squid in a crispy coating.

Raw chicken breast. Red Tractor Accr

Battered, pre-fried Hake fillet with skin.

Hake Goujons,

300093, 1 x 1kg

Baked Chicken Balti Pie, 600111, 12 x 228g

Chunks of chicken in a rich Balti sauce in a light puff pastry case.