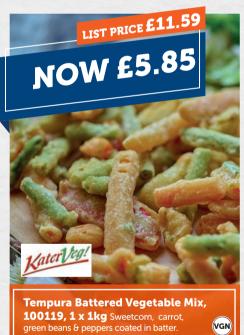

nably Sourced Fish & Seafood (FSC)

SEE APP FOR A FULL ALLERGEN DETAILS.











**450021, 12 x 167g** A stone baked ciabatta panini hand filled with pole  $\theta$  line caught tuna, succulent sweetcorn, mayo  $\theta$  mature cheddar cheese.









Tuna Melt Panini,



GF























Delicious squid in a crispy coating.

Raw chicken breast. Red Tractor Accr







Battered, pre-fried Hake fillet with skin.

Hake Goujons,

300093, 1 x 1kg



Baked Chicken Balti Pie, 600111, 12 x 228g

Chunks of chicken in a rich Balti sauce in a light puff pastry case.



















Pork Pie, 600123, 2 x 1.35kg Pastry filled









**360017, 1 x 450g**Wholetail scampi in breadcrumb. May contain more than one tail.































(approx 20g each), 410175, 1 x 2kg









Sweet Potato Fries, 210007, 1 x 2.5kg

(GF) (VGN

Sweet potato fries that look impressive



















& centred with Baileys® cream fondant































Speculoos Caramel Cake, 710127, 1 x 14pp 2-layer speculoos sponge, filled & topped with toffee frosting, GF VG speculoos sauce & gingery crumb.

**Chocolate Cherry Brownie Cake,** 710128, 1 x 14pp 2-layer chocolate sponge filled with cherry sauce  $\vartheta$  frosting. Topped wichocolate frosting, brownie cubes. VGN

St. Clements Cake, 710129, 1 x 14pp 2-layer lemon flavour sponge, filled with oral frosting. Topped with lemon frosting, apricot pieces & a drizzle of lemon icing. VGN