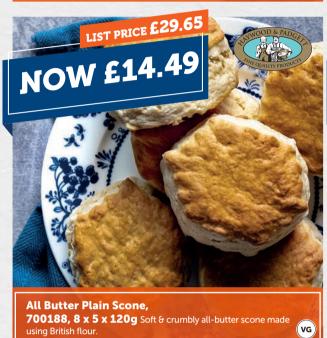

Soil Association FOOD FOR LIFE









Autumn 2022 1st Sept- 30th Nov

## 1019efood

Includes over 90 special offers



## WITH RESPECT news ? ODFELLA?







7 x 549g A stonebaked pizza base topped with BBQ style sauce

mozzarella, chicken, bacon, onions & peppers.













(VG















As supporter of Erudus, the food industry's collaborative solutions to sharing product data, Hopwells understand the importance of being clear on food allergens. We have detailed allergen information for each of our products - which you can access via the app. You are responsible for displaying allergen information to customers in a way that conforms with

TO ENSURE UP-TO-DATE ALLERGEN INFORMATION, PLEASE ALWAYS CHECK PRODUCT LABEL AT THE TIME OF DELIVERY.

- **Suitable for Coeliacs** (GF)
- (VGN) Suitable for Vegans
- $(v_G)$ Suitable for Vegetarians
- (FA) Farm Assured
- Sustainably Sourced Fish & Seafood (FSC)

SEE APP FOR A FULL ALLERGEN DETAILS.











**450021, 12 x 167g** A stone baked ciabatta panini hand filled with pole  $\theta$  line caught tuna, succ