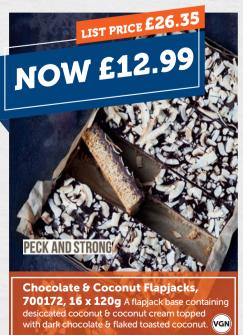

stone baked ciabatta panini hand filled with pole  $\theta$  line caught tuna, succulent sweetcorn, mayo  $\theta$  mature cheddar cheese.









Tuna Melt Panini,



GF























Delicious squid in a crispy coating.

Raw chicken breast. Red Tractor Accr







Battered, pre-fried Hake fillet with skin.

Hake Goujons,

300093, 1 x 1kg



Baked Chicken Balti Pie, 600111, 12 x 228g

Chunks of chicken in a rich Balti sauce in a light puff pastry case.



















Pork Pie, 600123, 2 x 1.35kg Pastry filled









**360017, 1 x 450g**Wholetail scampi in breadcrumb. May contain more than one tail.































(approx 20g each), 410175, 1 x 2kg









Sweet Potato Fries, 210007, 1 x 2.5kg

(GF) (VGN

Sweet potato fries that look impressive



















& centred with Baileys® cream fondant































Speculoos Caramel Cake, 710127, 1 x 14pp 2-layer speculoos sponge, filled & topped with toffee frosting, GF VG speculoos sauce & gingery crumb.

**Chocolate Cherry Brownie Cake,** 710128, 1 x 14pp 2-layer chocolate sponge filled with cherry sauce  $\vartheta$  frosting. Topped wichocolate frosting, brownie cubes. VGN

St. Clements Cake, 710129, 1 x 14pp 2-layer lemon flavour sponge, filled with oral frosting. Topped with lemon frosting, apricot pieces & a drizzle of lemon icing. VGN