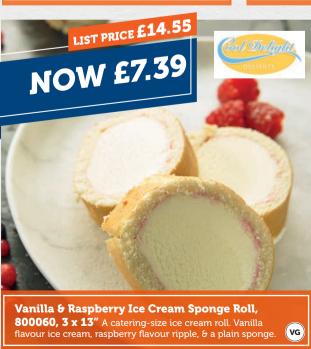

l scampi in breadcrumb. May contain more than one tail.































(approx 20g each), 410175, 1 x 2kg









Sweet Potato Fries, 210007, 1 x 2.5kg

(GF) (VGN

Sweet potato fries that look impressive



















& centred with Baileys® cream fondant































Speculoos Caramel Cake, 710127, 1 x 14pp 2-layer speculoos sponge, filled & topped with toffee frosting, GF VG speculoos sauce & gingery crumb.

**Chocolate Cherry Brownie Cake,** 710128, 1 x 14pp 2-layer chocolate sponge filled with cherry sauce  $\vartheta$  frosting. Topped wichocolate frosting, brownie cubes. VGN

St. Clements Cake, 710129, 1 x 14pp 2-layer lemon flavour sponge, filled with oral frosting. Topped with lemon frosting, apricot pieces & a drizzle of lemon icing. VGN