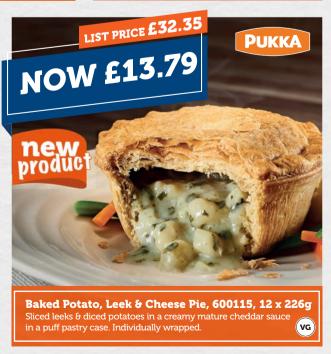

GF

Delicious squid in a crispy coating.

Raw chicken breast. Red Tractor Accr

Battered, pre-fried Hake fillet with skin.

Hake Goujons,

300093, 1 x 1kg

Baked Chicken Balti Pie, 600111, 12 x 228g

Chunks of chicken in a rich Balti sauce in a light puff pastry case.