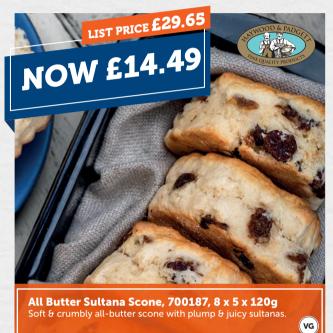

Soil Association FOOD FOR LIFE









Autumn 2022 1st Sept- 30th Nov

## 1019efood

Includes over 90 special offers



## WITH RESPECT news ? ODFELLA?







7 x 549g A stonebaked pizza base topped with BBQ style sauce

mozzarella, chicken, bacon, onions & peppers.













(VG















As supporter of Erudus, the food industry's collaborative solutions to sharing product data, Hopwells understand the importance of being clear on food allergens. We have detailed allergen information for each of our products - which you can access via the app. You are responsible for displaying allergen information to customers in a way that conforms with

TO ENSURE UP-TO-DATE ALLERGEN INFORMATION, PLEASE ALWAYS CHECK PRODUCT LABEL AT THE TIME OF DELIVERY.

- **Suitable for Coeliacs** (GF)
- (VGN) Suitable for Vegans
- $(v_G)$ Suitable for Vegetarians
- (FA) Farm Assured
- Sustainably Sourced Fish & Seafood (FSC)

SEE APP FOR A FULL ALLERGEN DETAILS.











**450021, 12 x 167g** A stone baked ciabatta panini hand filled with pole  $\theta$  line caught tuna, su