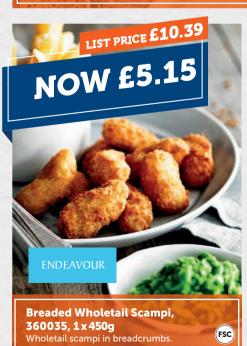

- $(v_G)$ Suitable for Vegetarians
- (FA) Farm Assured
- Sustainably Sourced Fish & Seafood (FSC)

SEE APP FOR A FULL ALLERGEN DETAILS.











**450021, 12 x 167g** A stone baked ciabatta panini hand filled with pole  $\theta$  line caught tuna, succulent sweetcorn, mayo  $\theta$  mature cheddar cheese.









Tuna Melt Panini,



GF























Delicious squid in a crispy coating.

Raw chicken breast. Red Tractor Accr







Battered, pre-fried Hake fillet with skin.

Hake Goujons,

300093, 1 x 1kg



Baked Chicken Balti Pie, 600111, 12 x 228g

Chunks of chicken in a rich Balti sauce in a light puff pastry case.



















Pork Pie, 600123, 2 x 1.35kg Pastry filled









**360017, 1 x 450g**Wholetail scampi in breadcrumb. May contain more than one tail.































(approx 20g each), 410175, 1 x 2kg









Sweet Potato Fries, 210007, 1 x 2.5kg

(GF) (VGN

Sweet potato fries that look impressive



















& centred with Baileys® cream fondant































Speculoos Caramel Cake, 710127, 1 x 14pp 2-layer speculoos sponge, filled & topped with toffee frosting, GF VG speculoos sauce & gingery crumb.

**Chocolate Cherry Brownie Cake,** 710128, 1 x 14pp 2-layer chocolate sponge filled with cherry sauce  $\vartheta$  frosting. Topped wichocolate frosting, brownie cubes. VGN

St. Clements Cake, 710129, 1 x 14pp 2-layer lemon flavour sponge, filled with oral frosting. Topped with lemon frosting, apricot pieces & a drizzle of lemon icing. VGN