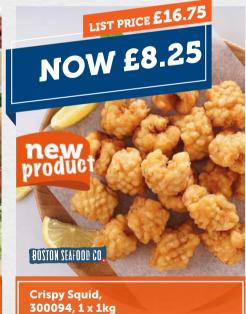

GF

Delicious squid in a crispy coating.

Raw chicken breast. Red Tractor Accr

Battered, pre-fried Hake fillet with skin.

Hake Goujons,

300093, 1 x 1kg

Baked Chicken Balti Pie, 600111, 12 x 228g

Chunks of chicken in a rich Balti sauce in a light puff pastry case.