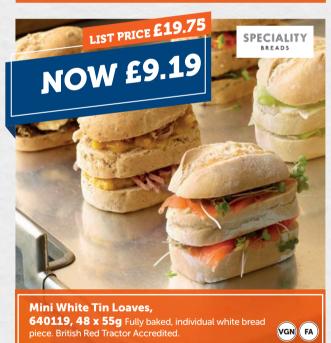

Soil Association FOOD FOR LIFE









Autumn 2022 1st Sept- 30th Nov

## 1019efood

Includes over 90 special offers



## WITH RESPECT news ? ODFELLA?







7 x 549g A stonebaked pizza base topped with BBQ style sauce

mozzarella, chicken, bacon, onions & peppers.













(VG















As supporter of Erudus, the food industry's collaborative solutions to sharing product data, Hopwells understand the importance of being clear on food allergens. We have detailed allergen information for each of our products - which you can access via the app. You are responsible for displaying allergen information to customers in a way that conforms with

TO ENSURE UP-TO-DATE ALLERGEN INFORMATION, PLEASE ALWAYS CHECK PRODUCT LABEL AT THE TIME OF DELIVERY.

- **Suitable for Coeliacs** (GF)
- (VGN) Suitable for Vegans
- $(v_G)$ Suitable for Vegetarians
- (FA) Farm Assured
- Sustainably Sourced Fish & Seafood (FSC)

SEE APP FOR A FULL ALLERGEN DETAILS.











**450021, 12 x 167g** A stone baked ciabatta panini hand filled with pole  $\theta$  line caught tuna, succulent swe