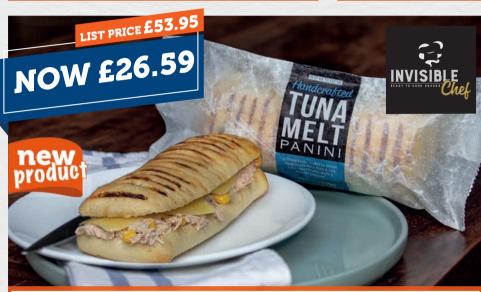

SEE APP FOR A FULL ALLERGEN DETAILS.

**450021, 12 x 167g** A stone baked ciabatta panini hand filled with pole  $\theta$  line caught tuna, succulent sweetcorn, mayo  $\theta$  mature cheddar cheese.

Tuna Melt Panini,