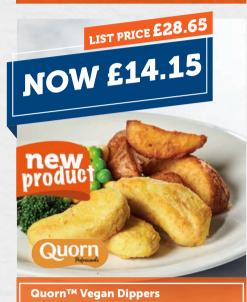

Pork Pie, 600123, 2 x 1.35kg Pastry filled

**360017, 1 x 450g**Wholetail scampi in breadcrumb. May contain more than one tail.

(approx 20g each), 410175, 1 x 2kg

Sweet Potato Fries, 210007, 1 x 2.5kg

(GF) (VGN