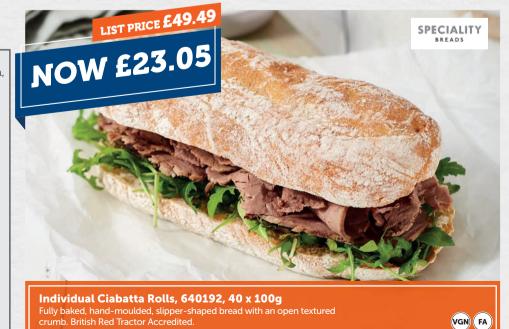

7 x 549g A stonebaked pizza base topped with BBQ style sauce

mozzarella, chicken, bacon, onions & peppers.













(VG















As supporter of Erudus, the food industry's collaborative solutions to sharing product data, Hopwells understand the importance of being clear on food allergens. We have detailed allergen information for each of our products - which you can access via the app. You are responsible for displaying allergen information to customers in a way that conforms with

TO ENSURE UP-TO-DATE ALLERGEN INFORMATION, PLEASE ALWAYS CHECK PRODUCT LABEL AT THE TIME OF DELIVERY.

- **Suitable for Coeliacs** (GF)
- (VGN) Suitable for Vegans
- $(v_G)$ Suitable for Vegetarians
- (FA) Farm Assured
- Sustainably Sourced Fish & Seafood (FSC)

SEE APP FOR A FULL ALLERGEN DETAILS.











**450021, 12 x 167g** A stone baked ciabatta panini hand filled with pole  $\theta$  line caught tuna, succulent sweetcorn, mayo  $\theta$  mature cheddar cheese.









Tuna Melt Panini,



GF























Delicious squid in a crispy coating.

Raw chicken breast. Red Tractor Accr







Battered, pre-fried Hake fillet with skin.

Hake Goujons,

300093, 1 x 1kg



Baked Chicken Balti Pie, 600111, 12 x 228g

Chunks of chicken in a rich Balti sauce in a light puff pastry case.



















Pork Pie, 600123, 2 x 1.35kg Pastry filled









**360017, 1 x 450g**Wholetail scampi in breadcrumb. May contain more than one tail.































(approx 20g each), 410175, 1 x 2kg









Sweet Potato Fries, 210007, 1 x 2.5kg

(GF) (VGN

Sweet potato fries