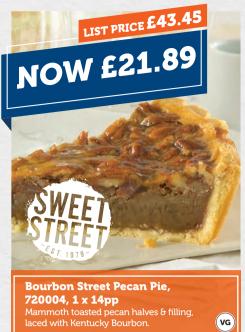

$\theta$  line caught tuna, succulent sweetcorn, mayo  $\theta$  mature cheddar cheese.









Tuna Melt Panini,



GF























Delicious squid in a crispy coating.

Raw chicken breast. Red Tractor Accr







Battered, pre-fried Hake fillet with skin.

Hake Goujons,

300093, 1 x 1kg



Baked Chicken Balti Pie, 600111, 12 x 228g

Chunks of chicken in a rich Balti sauce in a light puff pastry case.



















Pork Pie, 600123, 2 x 1.35kg Pastry filled









**360017, 1 x 450g**Wholetail scampi in breadcrumb. May contain more than one tail.































(approx 20g each), 410175, 1 x 2kg









Sweet Potato Fries, 210007, 1 x 2.5kg

(GF) (VGN

Sweet potato fries that look impressive



















& centred with Baileys® cream fondant































Speculoos Caramel Cake, 710127, 1 x 14pp 2-layer speculoos sponge, filled & topped with toffee frosting, GF VG speculoos sauce & gingery crumb.

**Chocolate Cherry Brownie Cake,** 710128, 1 x 14pp 2-layer chocolate sponge filled with cherry sauce  $\vartheta$  frosting. Topped wichocolate frosting, brownie cubes. VGN

St. Clements Cake, 710129, 1 x 14pp 2-layer lemon flavour sponge, filled with oral frosting. Topped with lemon frosting, apricot pieces & a drizzle of lemon icing. VGN