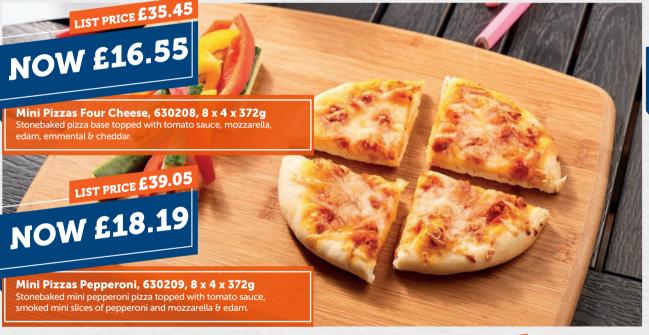

## WITH RESPECT news ? ODFELLA?

7 x 549g A stonebaked pizza base topped with BBQ style sauce

mozzarella, chicken, bacon, onions & peppers.

(VG

As supporter of Erudus, the food industry's collaborative solutions to sharing product data, Hopwells understand the importance of being clear on food allergens. We have detailed allergen information for each of our products - which you can access via the app. You are responsible for displaying allergen information to customers in a way that conforms with