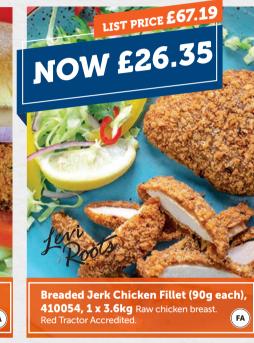

GF

Delicious squid in a crispy coating.

Raw chicken breast. Red Tractor Accr

Battered, pre-fried Hake fillet with skin.

Hake Goujons,

300093, 1 x 1kg

Baked Chicken Balti Pie, 600111, 12 x 228g

Chunks of chicken in a rich Balti sauce in a light puff pastry case.