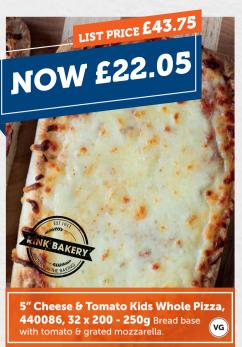

SEE APP FOR A FULL ALLERGEN DETAILS.

**450021, 12 x 167g** A stone baked ciabatta panini hand filled with pole  $\theta$  line caught tuna, succulent sweetcorn, mayo  $\theta$  mature cheddar cheese.

Tuna Melt Panini,