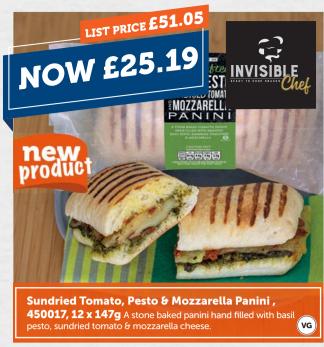

x 549g A stonebaked pizza base topped with BBQ style sauce

mozzarella, chicken, bacon, onions & peppers.













(VG















As supporter of Erudus, the food industry's collaborative solutions to sharing product data, Hopwells understand the importance of being clear on food allergens. We have detailed allergen information for each of our products - which you can access via the app. You are responsible for displaying allergen information to customers in a way that conforms with

TO ENSURE UP-TO-DATE ALLERGEN INFORMATION, PLEASE ALWAYS CHECK PRODUCT LABEL AT THE TIME OF DELIVERY.

- **Suitable for Coeliacs** (GF)
- (VGN) Suitable for Vegans
- $(v_G)$ Suitable for Vegetarians
- (FA) Farm Assured
- Sustainably Sourced Fish & Seafood (FSC)

SEE APP FOR A FULL ALLERGEN DETAILS.











**450021, 12 x 167g** A stone baked ciabatta panini hand filled with pole  $\theta$  line caught tuna, succulent sweetcorn, mayo  $\theta$  mature cheddar cheese.









Tuna Melt Panini,



GF























Delicious squid in a crispy coating.

Raw chicken breast. Red Tractor Accr







Battered, pre-fried Hake fillet with skin.

Hake Goujons,

300093, 1 x 1kg



Baked Chicken Balti Pie, 600111, 12 x 228g

Chunks of chicken in a rich Balti sauce in a light puff pastry case.



















Pork Pie, 600123, 2 x 1.35kg Pastry filled









**360017, 1 x 450g**Wholetail scampi in breadcrumb. May contain more than one tail.































(approx 20g each), 410175, 1 x 2kg









Sweet Potato Fries, 210007, 1 x 2.5kg

(GF) (VGN

Sweet potato fries t